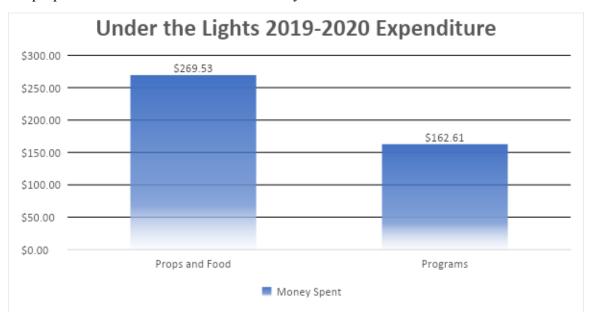

## Under the Lights Audit for 2019-2020 as of December 31, 2019

Budget Requested: \$5000Budget Allocated: \$4500Budget Spent: \$432.14

• Anomalies: All spending done in November, but makes sense given Fall production timing. Since all expenditure in November, no monthly chart added. Didn't separate props and food in reimbursements so only one number for both.